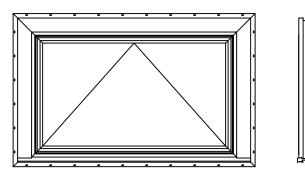

Unit with Brickmold

Unit with 3-1/2 Flat Casing

Unit with 3-1/2 Flat Casing 4 Sides

| VIWINCO"<br>WINDOWS + DOORS                                                                                                                                                                                              |                 |                     | S-Series Awning<br>Window Elevations with Exterior Casing |          |
|--------------------------------------------------------------------------------------------------------------------------------------------------------------------------------------------------------------------------|-----------------|---------------------|-----------------------------------------------------------|----------|
| UPDATED BY: RAS                                                                                                                                                                                                          | DATE: 11/5/2013 | SCALE: 1/2" = 1'-0" | SECT. 1.5                                                 | PAGE: 19 |
| THIS DRAWING AND ALL INFORMATION IS THE SOLE PROPERTY OF VIWINCO., INC. MORGANTOWN PA. THE CONTENT IS CONFIDENTIAL AND MUST NOT BE MADE PUBLIC, COPIED, OR USED TO ANY DISADVANTAGE, AND IS SUBJECT TO RETURN ON DEMAND. |                 |                     |                                                           |          |