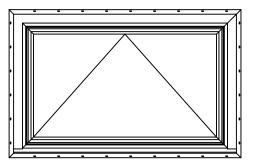

Unit with Brickmold

Unit with 3-1/2 Flat Casing

Unit with 3-1/2 Flat Casing 4 Sides

| VIWINCO"<br>WINDOWS + DOORS                                                                                                                                                                                              |                 |                     | S-Series Awning<br>Window Elevations with Exterior Casing |          |
|--------------------------------------------------------------------------------------------------------------------------------------------------------------------------------------------------------------------------|-----------------|---------------------|-----------------------------------------------------------|----------|
| UPDATED BY: RAS                                                                                                                                                                                                          | DATE: 11/5/2013 | SCALE: 1/2" = 1'-0" | SECT. 1.5                                                 | PAGE: 19 |
| THIS DRAWING AND ALL INFORMATION IS THE SOLE PROPERTY OF VIWINCO., INC. MORGANTOWN PA. THE CONTENT IS CONFIDENTIAL AND MUST NOT BE MADE PUBLIC, COPIED, OR USED TO ANY DISADVANTAGE, AND IS SUBJECT TO RETURN ON DEMAND. |                 |                     |                                                           |          |