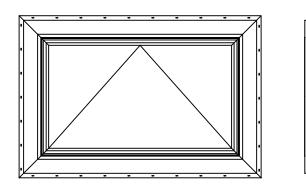

Unit with Brickmold

Unit with 3-1/2 Flat Casing

Unit with 3-1/2 Flat Casing 4 Sides

| VIWINCO"<br>WINDOWS + DOORS                                                                                                                                                                                              |                 |                     | S-Series Awning<br>Window Elevations with Exterior Casing |          |
|--------------------------------------------------------------------------------------------------------------------------------------------------------------------------------------------------------------------------|-----------------|---------------------|-----------------------------------------------------------|----------|
| UPDATED BY: RAS                                                                                                                                                                                                          | DATE: 11/5/2013 | SCALE: 1/2" = 1'-0" | SECT. 1.5                                                 | PAGE: 19 |
| THIS DRAWING AND ALL INFORMATION IS THE SOLE PROPERTY OF VIWINCO., INC. MORGANTOWN PA. THE CONTENT IS CONFIDENTIAL AND MUST NOT BE MADE PUBLIC, COPIED, OR USED TO ANY DISADVANTAGE, AND IS SUBJECT TO RETURN ON DEMAND. |                 |                     |                                                           |          |