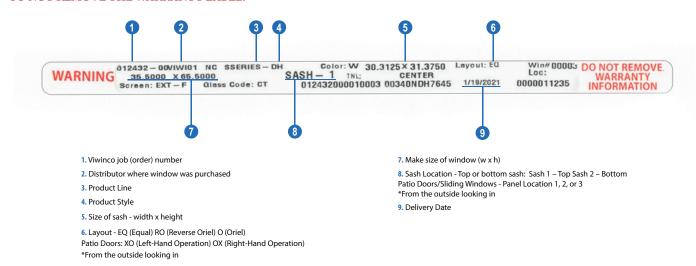

Any claims for defects under this Warranty are to be made promptly after discovery and should describe in full the defect claimed. Identifying information for replacement or repair can be found on permanent labels in the head channel, on individual sash jambs and inside the screen frame.

#### **Warranty Label Diagram**

The warranty label is one of the most important labels on our windows and doors. It is basically the product's license plate and contains a variety of important information such as: order number, manufacturing date, product line, product style, measurements and the distributor it was purchased from. In the event that you have an issue with your Viwinco products, we will need the information on the warranty label to verify the status of the warranty and reference the order. With this information, we can then process a remake or ship replacement parts. THIS IS WHY IT IS IMPORTANT TO NOT REMOVE THE WARRANTY LABEL!